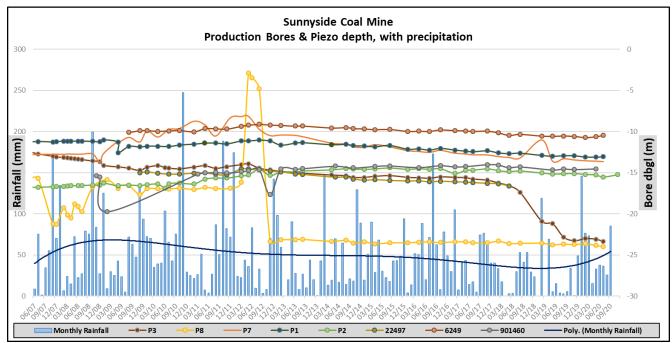

#### **Groundwater Monitoring**

Groundwater monitoring is undertaken from a range of monitoring piezometers and water bores both within and surrounding the mine site. Standing Water Level (SWL) checks are undertaken on a quarterly basis, with full water quality sampling undertaken on a 6 monthly basis.

Groundwater levels have remained stable with slight rise in sync with increased rainfall at year end Figure 8.2.2.1a & b. Piezometer P3 sits on the western edge of the pit and was impacted by drought conditions in 2019 and since has stabilised in 2020. Mine void was closed and made free draining in December 2020. P3 water levels are expected to rise.